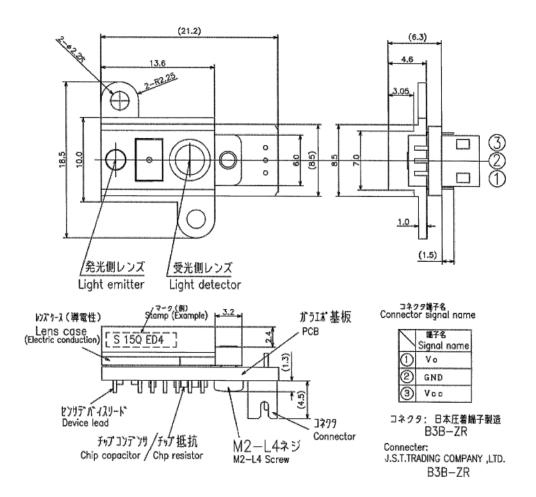

Position Sensitive Detector), infrared LED and signal processing circuit, short measuring cycle (16.5 ms), compact.



# Specifications (T=25°C)

| Items                     | Symbols    |               |
|---------------------------|------------|---------------|
| Supply Voltage            | Vo         | -0.3~7V       |
| Operating Voltage         | Vo         | 5V            |
| Active Current            | lcc        | 17-30mA       |
| Distance Range            | L          | 15-150mm      |
| Operating Temperature     | То         | -10°C ~ +60°C |
| Storage Temperature       | Ts         | -40°C ~ +70°C |
| Output terminal voltage   | Vo         | 0.2-0.6V      |
| Output voltage difference | $\DeltaVo$ | 2.3-2.9V      |



### **Distance Sensor Series**

### **Outline Dimensions**





# **Distance Sensor Series**

GP2Y0AF15Q Example of output distance characteristics